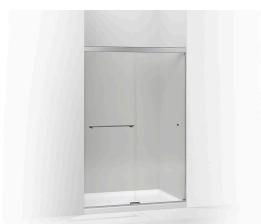

# Revel® Frameless Sliding Shower Door K-707106-L

## Features

- Contemporary towel bar and knob combination offers storage on the outside of the door without encroaching on the bathing space.
- CleanCoat®+ glass coating creates a hydrophobic barrier that repels water, soap scum, and residue, saving time and protecting shower doors 10 times longer than original CleanCoat. (Based on 2021 internal wear/abrasion testing using a microfiber cloth.)

### Material

Frameless, 5/16" (8mm) thick Crystal Clear tempered glass.

# Technology

- Taller, 76" (1930 mm) door height better showcases the space for taller shower applications.
- Center-guided mechanism for smooth, quiet sliding action and easy cleaning.
- Frameless design with minimal metal allows for greater ease of cleaning.
- Low bottom track creates easy entry and exit to the bathing space.

## Installation

- Out-of-plumb adjustability simplifies installation.
- Sliding shower door.
- Not for use in hospitality.
- For residential use only.