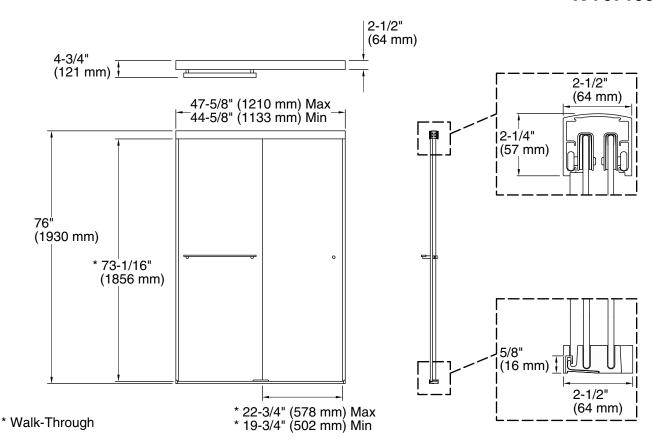

# **Technical Information**

All product dimensions are nominal.

| Installation type:<br>Opening style: | For shower base installation Sliding/Bypass |
|--------------------------------------|---------------------------------------------|
| Opening style.                       | <b>e</b> , ,                                |
| Opening Width -<br>Min:              | 44-5/8" (1133 mm)                           |
| Opening Width -<br>Max:              | 47-5/8" (1210 mm)                           |
| Walk-through - Min:                  | 19-3/4" (502 mm)                            |
| Walk-through - Max:                  | 22-3/4" (578 mm)                            |
| Base-To-Wall<br>Radius – Max:        | 3/8" (10 mm)                                |
| Glass thickness:                     | 5/16" (8 mm)                                |
| Glass coating:                       | CleanCoat®                                  |
|                                      |                                             |

## Notes

Install this product according to the installation guide.

Wall jambs are made of clear plastic and may not cover existing shower door holes.

NOTICE: The vertical opening should be a minimum of 78-1/2" (1994 mm) to allow clearance for installing the top track over the wall jambs.